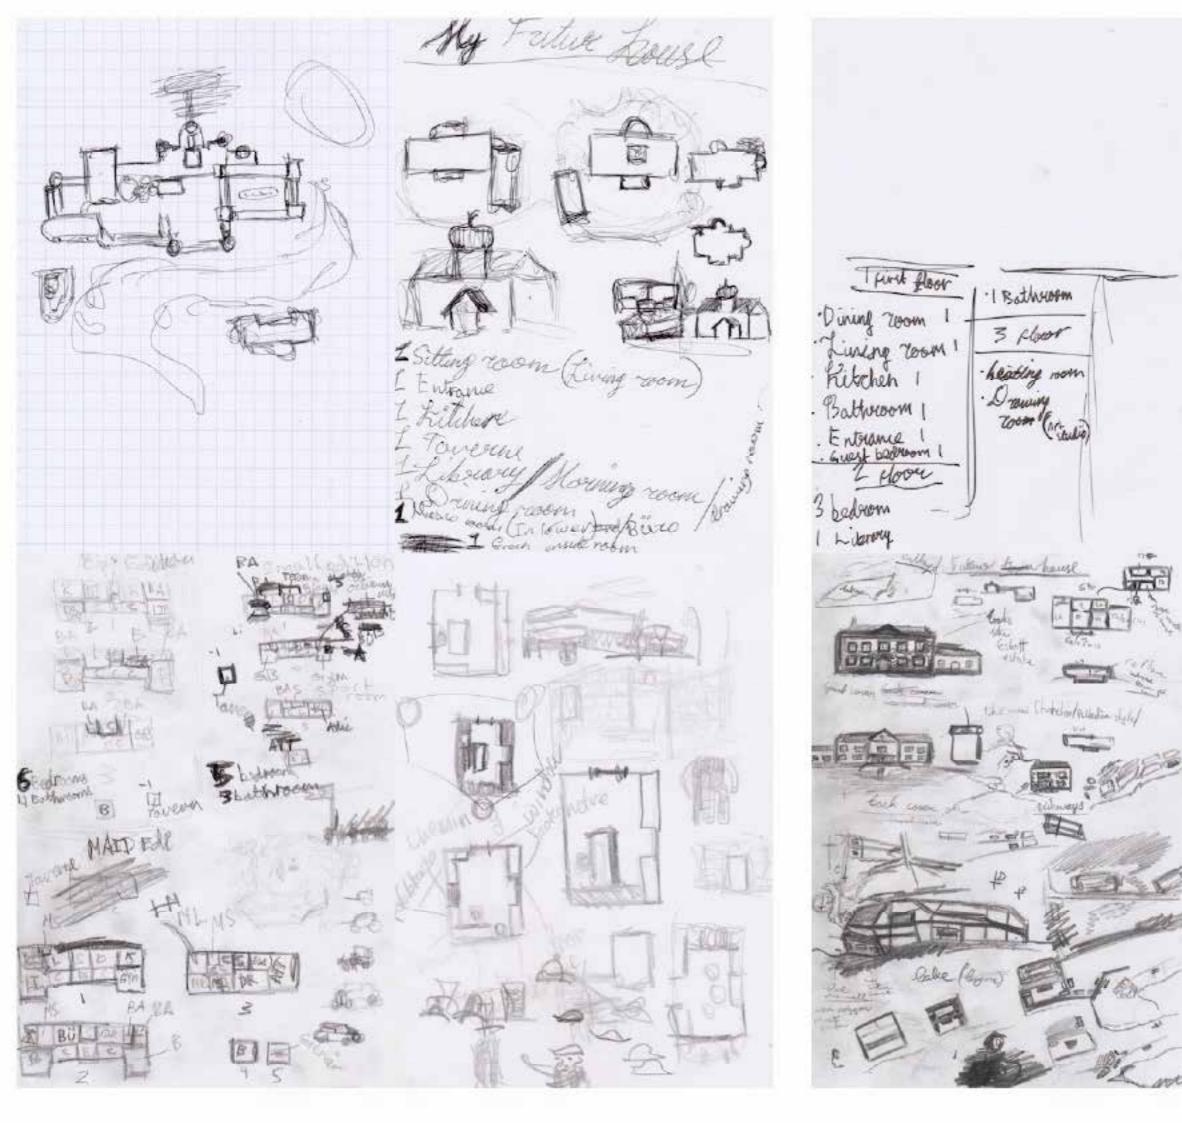

## Ostroverhy Palace Dvoretz Ostroverhih

The Ostroverhy Palace (Dvorets Ostroverhij) is a project based on my research on Russian manors. Based on my findings I have tried to produce and design a manor myself. It was to be situated in the countryside, with a large park in an English Style, meaning there would be a lake, a forest and a lot of those so-called follies. The manor itself was at the time heavily influenced by the Baroque Palace in Kiev, *Mariinsky Dvorets*, not to be confused with the one in St Petersburg. It was, as I said, to be of a baroque style, three stories high, yellow in colour, while the interior would be of a simpler design, with the furniture and design being of the English Country House.

the villa Mouse

900acus) Caliquetes They I am gaing) be nich to NOW do passien into MU Eusin B. Make many MOWEY 'y an essendriel campania the dife, a manual.

Trorets Schoverby mand Tanque mito the dec main ( En pente Enterne (mich are title tough : handle - mountal Style = Nunger & decurrant of Whit Mainingly place in Vine apout extrue your and calour while and minid causing yellere) Ganden style Frenglick fet notice a lat like Astron and Estate and part frank a lat like Astron and Estate and part like Blackheim Palare Paul runking Eight Style Grande Fame (Woads; lauff be open fan mitan? Fon many, restanced and a potied - (Races at del deputs. 3100 wet Oglumedie): flood' 2 ylaan: J AR IT B. Arh range tulle afforial Pitting uma Bent Clack Japanese your Rela ? ovalare aan must prunte aparteretty Vailey Buddlint Elie usan an Juster Benaldir The al guitan the jointy is generation & Woom. reck Includen and Metrice Ohn 13 50 191 1) vanden mur tellain in

Ofwarerky The Monitophy Roba TURK Z ancell 6 lans lasse jung 1713 halow 值用值 后 前 可 目 目 行 成於 Raloshickoff

Marinella Univ erings. ita ane 17.11 Baron Paul von Ostreverkin stuivench Casaque cle,

2017