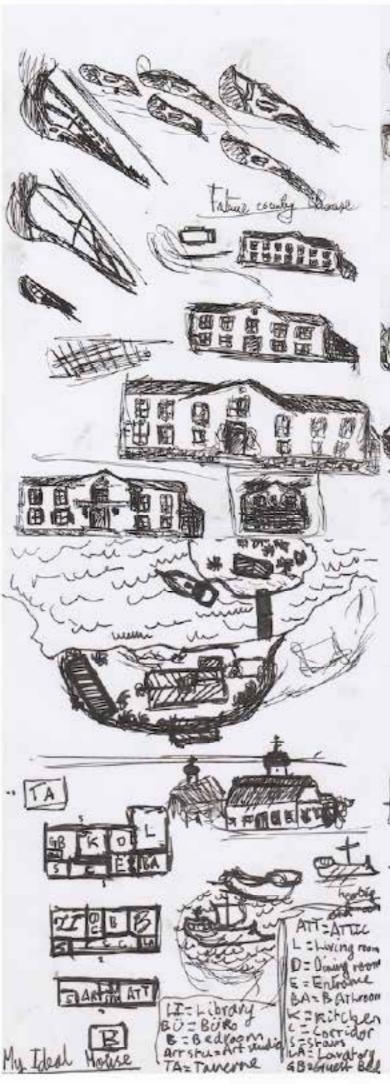

## My Ideal House

My ideal house was one of my early architectural projects in which I designed a house, which I would want to live in. It was to be two stories high, plus a loft space which would be converted into a bedroom. There would be three gardens – one at the front of the house which is used in part to grow fruit and vegetables, another smaller garden situated at the rear of the house where there would be a pear tree and a space for eating outside, and the last garden, on the roof of the house, where there would be a pergola and grape vines. Meanwhile, the interior of the house will house three bedrooms, three bathrooms, an office, an atelier, a library/living room and a kitchen.

anen leseu 9

10/USC gardom ININA Thehen F bathroom (inving room) Sondan house 0 meanlea hathtoo 3 hed guen , 66 0

Printer 1 have grinder borden berling the little to driving the pointing the state of the state