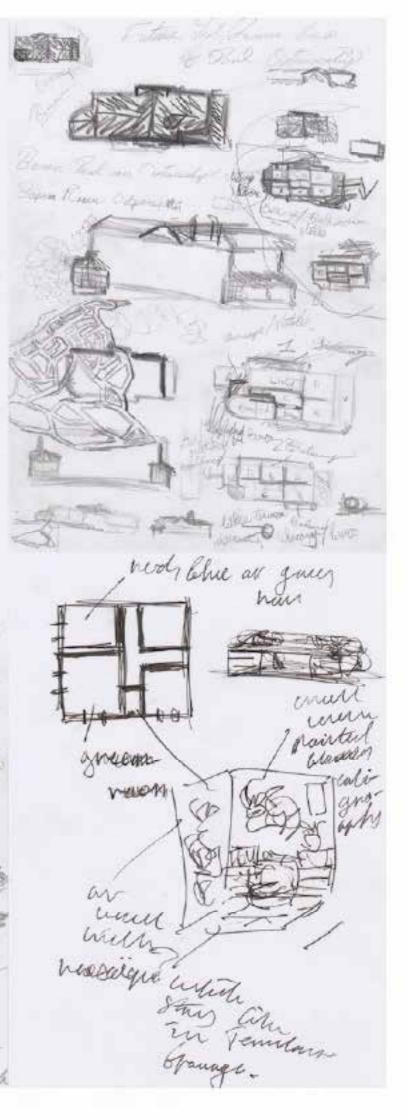

## My Ideal House

My ideal house was one of my early architectural projects in which I designed a house, which I would want to live in. It was to be two stories high, plus a loft space which would be converted into a bedroom. There would be three gardens – one at the front of the house which is used in part to grow fruit and vegetables, another smaller garden situated at the rear of the house where there would be a pear tree and a space for eating outside, and the last garden, on the roof of the house, where there would be a pergola and grape vines. Meanwhile, the interior of the house will house three bedrooms, three bathrooms, an office, an atelier, a library/living room and a kitchen.

anen leseu 9

10/USC gardom ININA Thehen F bathroom (inving room) Sondan house 0 meanlea hathtoo 3 hed guen , 66 0

Printer 1 have grinder borden berling the little to driving the pointing the state of the state