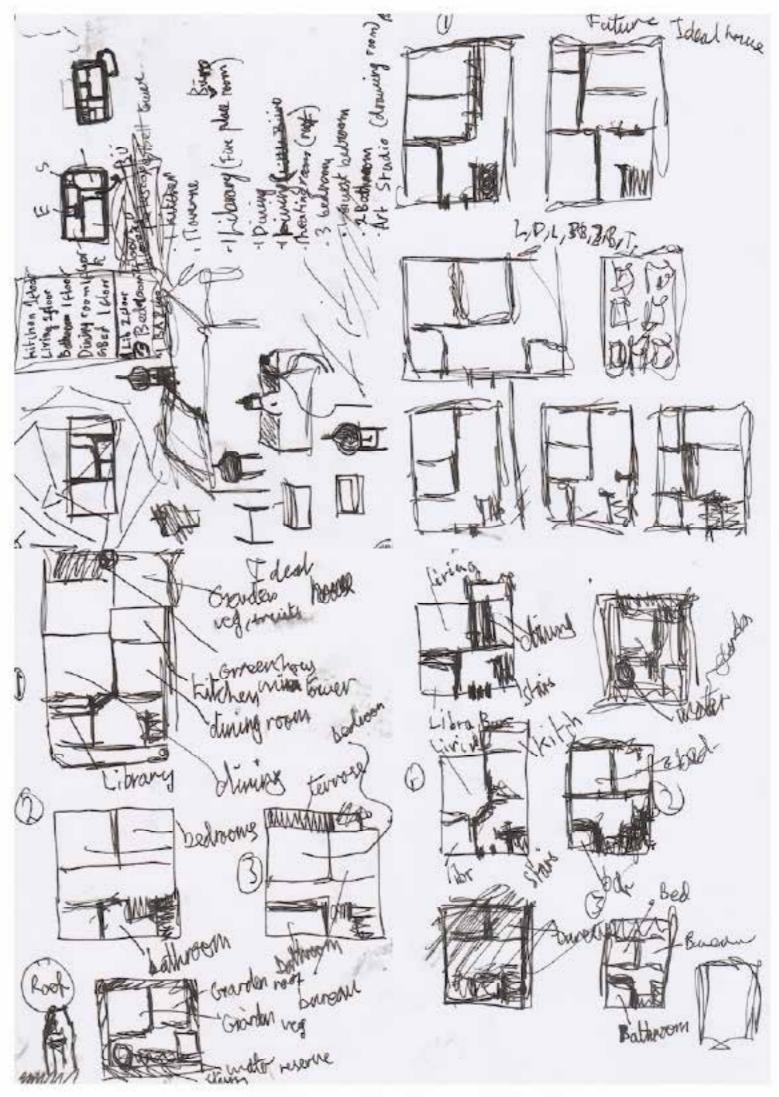

## My Ideal House

My ideal house was one of my early architectural projects in which I designed a house, which I would want to live in. It was to be two stories high, plus a loft space which would be converted into a bedroom. There would be three gardens – one at the front of the house which is used in part to grow fruit and vegetables, another smaller garden situated at the rear of the house where there would be a pear tree and a space for eating outside, and the last garden, on the roof of the house, where there would be a pergola and grape vines. Meanwhile, the interior of the house will house three bedrooms, three bathrooms, an office, an atelier, a library/living room and a kitchen.

anen leseu 9

10/USC gardom ININA Thehen F bathroom (inving room) Sondan house 0 meanlea hathtoo 3 hed guen , 66 0

Printer 1 have grinder borden berling the little to driving the pointing the state of the state