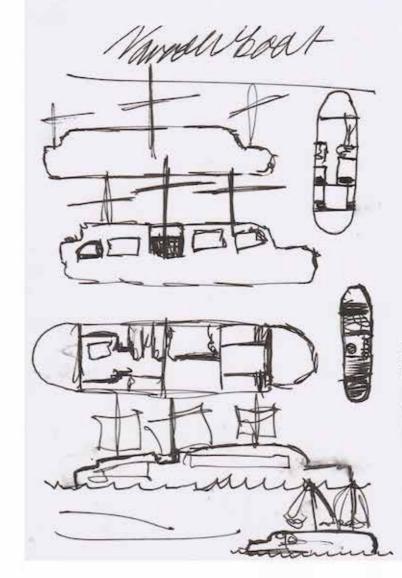

## **Design & Archi ideas Company House**

My archi ideas are ideas which I had during my architectural researches, and those included making a plan of a house for some of my friends, a narrow boat one could live in, with rooms, salons, bathroom, kitchen and the rest, a cricket stadium built in a neoclassical style, a church on the French Riviera, and even a museum perched amongst the Japanese mountain forests, built in a Bhuddist-Japanese-Chinese style architecture intertwined with modern wooden architecture, amongst some Chinese-Japanese gardens, with a large tree as the center of the whole building located in the central courtyard.

Alekes Clamed & abilitiona Campony 12 on the Ochonepung Ostroverhy

Secret Grenière ETT secret Paulostroneshy F 12 9 who Slady man Gali hurkwis K. Rennes blacher Soulawill Griebit Thering De Fates

Varvourboat hel DE WWW Cavalory P 97. 100 noulell T A A L Marca