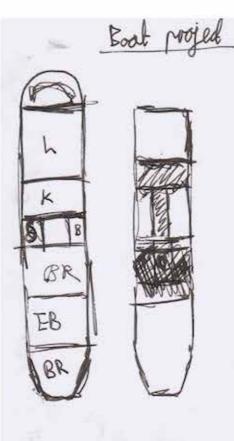

## **Design & Archi ideas Company House**

My archi ideas are ideas which I had during my architectural researches, and those included making a plan of a house for some of my friends, a narrow boat one could live in, with rooms, salons, bathroom, kitchen and the rest, a cricket stadium built in a neoclassical style, a church on the French Riviera, and even a museum perched amongst the Japanese mountain forests, built in a Bhuddist-Japanese-Chinese style architecture intertwined with modern wooden architecture, amongst some Chinese-Japanese gardens, with a large tree as the center of the whole building located in the central courtyard.

Alekes Clamed & abilitiona Campony 12 on the Ochonepung Ostroverhy

Secret Grenière ETT secret Paulostroneshy F 12 9 who Slady man Gali hurkwis K. Rennes blacher Soulawill Griebit Thering De Fates

Varvourboat hel DE WWW Cavalory P 97. 100 noulell T A A L Marca