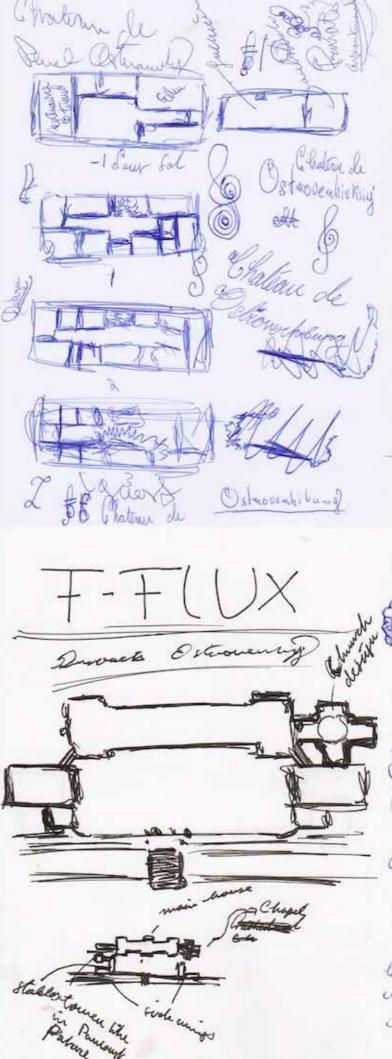

## Ostroverhy Palace Dvoretz Ostroverhih

The Ostroverhy Palace (Dvorets Ostroverhij) is a project based on my research on Russian manors. Based on my findings I have tried to produce and design a manor myself. It was to be situated in the countryside, with a large park in an English Style, meaning there would be a lake, a forest and a lot of those so-called follies. The manor itself was at the time heavily influenced by the Baroque Palace in Kiev, *Mariinsky Dvorets*, not to be confused with the one in St Petersburg. It was, as I said, to be of a baroque style, three stories high, yellow in colour, while the interior would be of a simpler design, with the furniture and design being of the English Country House.

the villa Mouse

900acus) Caliquetes They I am gaing) be nich to NOW do passien into MU Eusin B. Make many MOWEY 'y an essendriel campania the dife, a manual.

Trorets Schoverby mand Tanque mito the dec main ( En pente Enterne (mich are title tough : handle - mountal Style = Nunger & decurrant of Whit Mainingly place in Vine apout extrue your and calour while and minid causing yellere) Ganden style Frenglick fet notice a lat like Astron and Estate and part frank a lat like Astron and Estate and part like Blackheim Palare Paul runking Eight Style Grande Fame (Woads; lauff be open fan mitan? Fon many, restanced and a potied - (Races at del deputs. 3100 wet Oglumedie): flood' 2 ylaan: J AR IT B. Arh range tulle afforial Pitting uma Bent Clack Japanese your Rela ? ovalare aan must prunte aparteretty Vailey Buddlint Elie usan an Juster Benaldir The al guitan the jointy is generation & Woom. reck Includen and Metrice Ohn 13 50 191 1) vanden mur tellain in

Ofwarerky The Monitophy Roba TURK Z ancell 6 lans lasse jung 1713 halow 值用值 后 前 可 目 目 行 成於 Raloshickoff

Marinella Univ erings. ita ane 17.11 Baron Paul von Ostreverkin stuivench Casaque cle,

2017