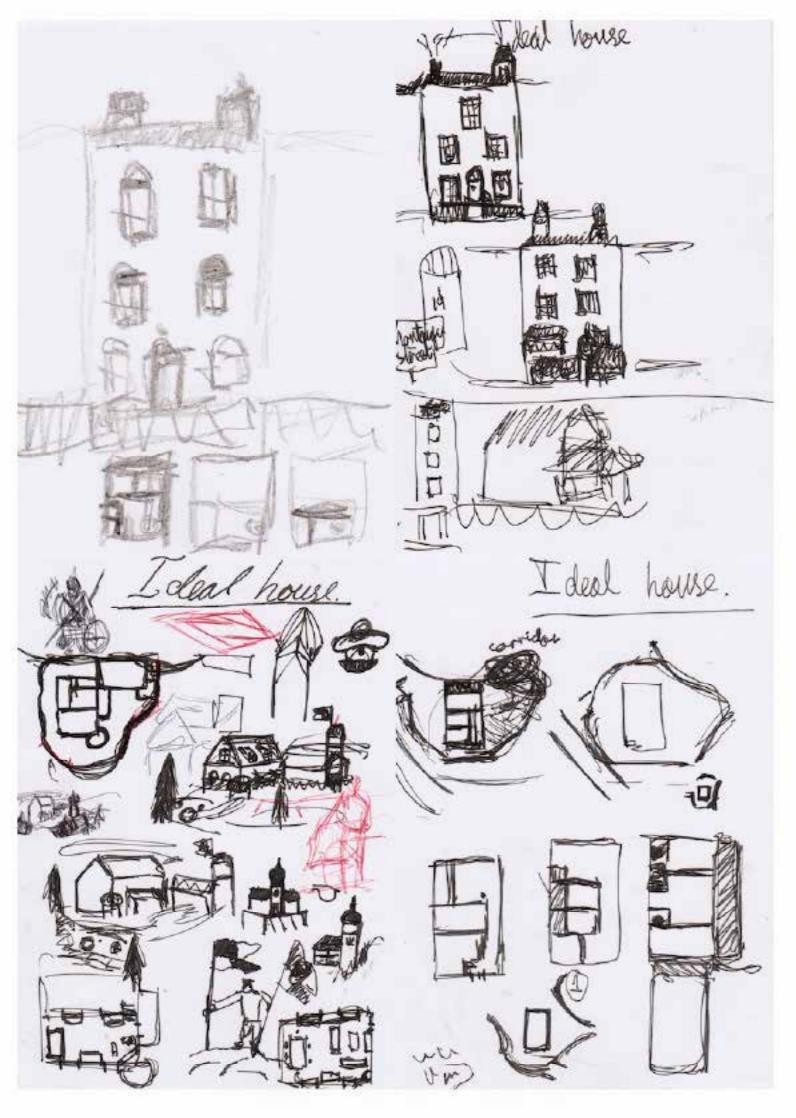

## My Ideal House

My ideal house was one of my early architectural projects in which I designed a house, which I would want to live in. It was to be two stories high, plus a loft space which would be converted into a bedroom. There would be three gardens – one at the front of the house which is used in part to grow fruit and vegetables, another smaller garden situated at the rear of the house where there would be a pear tree and a space for eating outside, and the last garden, on the roof of the house, where there would be a pergola and grape vines. Meanwhile, the interior of the house will house three bedrooms, three bathrooms, an office, an atelier, a library/living room and a kitchen.

anen leseu 9

10/USC gardom ININA Thehen F bathroom (inving room) Sondan house 0 meanlea hathtoo 3 hed guen , 66 0

Printer 1 have grinder borden berling the little to driving the pointing the state of the state