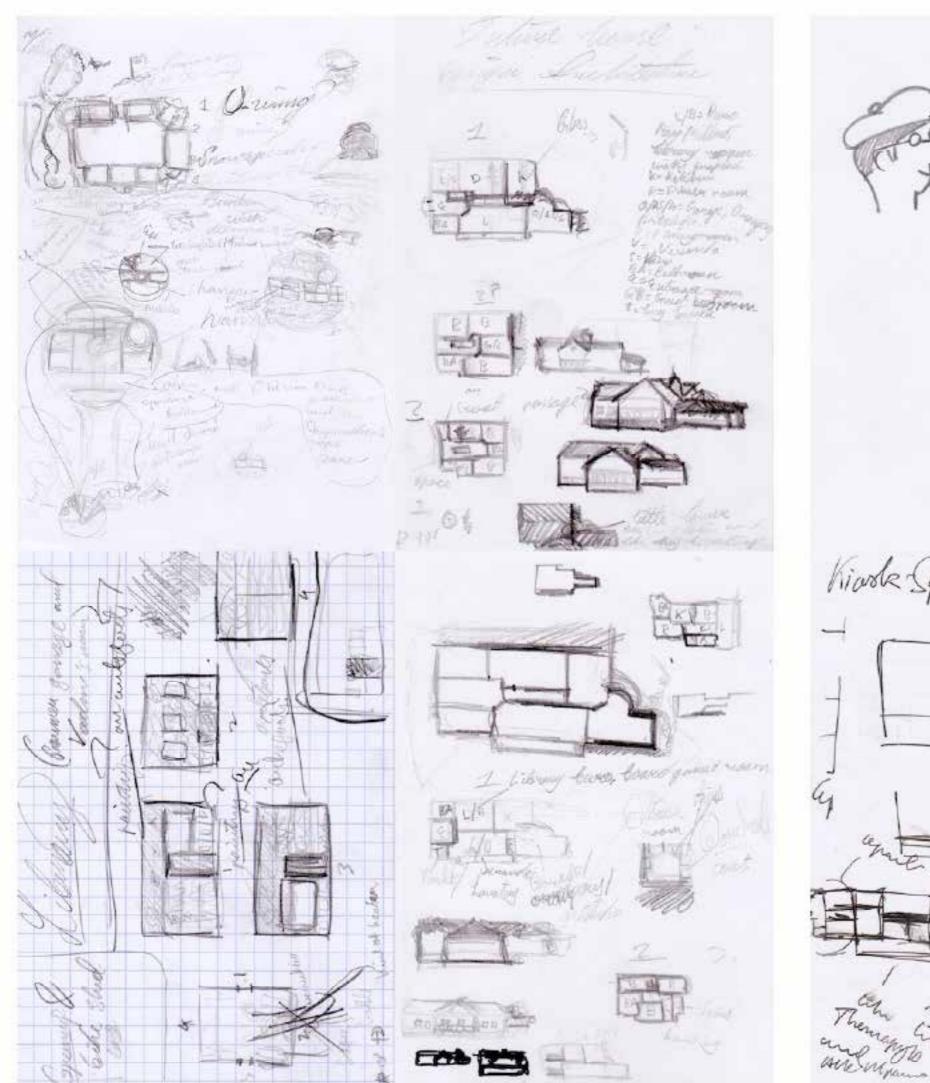

## My Ideal House

My ideal house was one of my early architectural projects in which I designed a house, which I would want to live in. It was to be two stories high, plus a loft space which would be converted into a bedroom. There would be three gardens – one at the front of the house which is used in part to grow fruit and vegetables, another smaller garden situated at the rear of the house where there would be a pear tree and a space for eating outside, and the last garden, on the roof of the house, where there would be a pergola and grape vines. Meanwhile, the interior of the house will house three bedrooms, three bathrooms, an office, an atelier, a library/living room and a kitchen.

anen leseu 9

10/USC gardom ININA Thehen F bathroom (inving room) Sondan house 0 meanlea hathtoo 3 hed guen , 66 0

Printer 1 have grinder borden berling the little to driving the pointing the state of the state