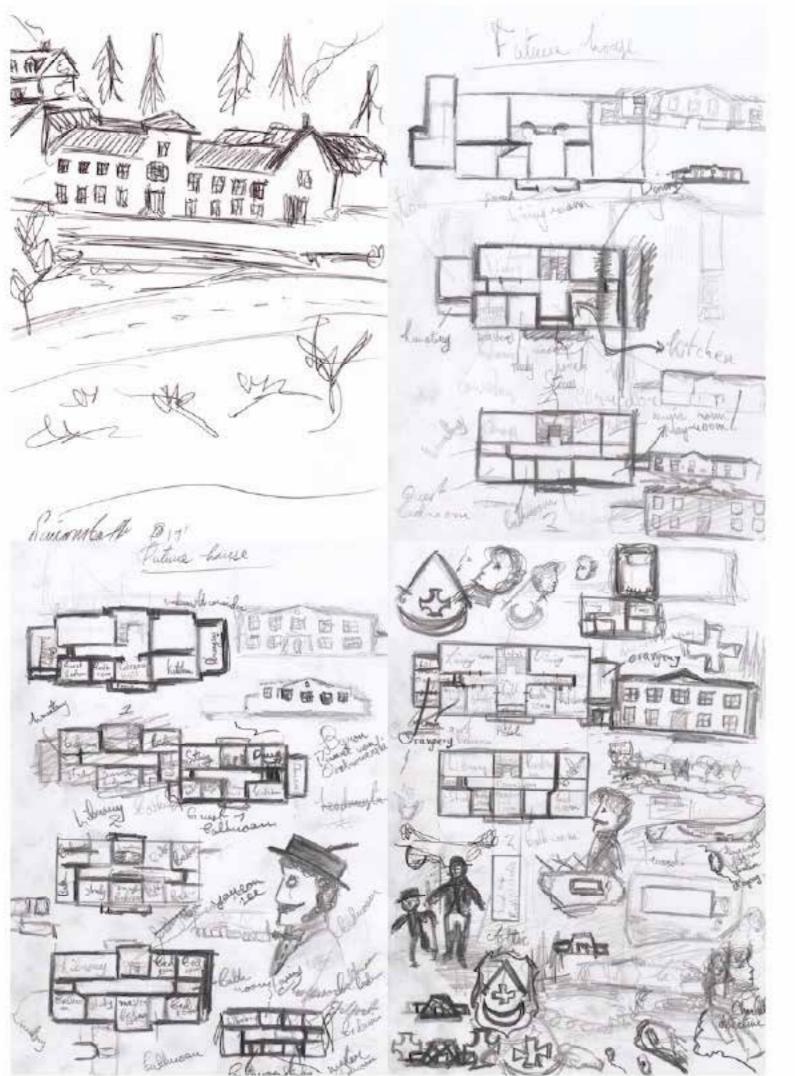

## Ostroverhy Palace Dvoretz Ostroverhih

The Ostroverhy Palace (Dvorets Ostroverhij) is a project based on my research on Russian manors. Based on my findings I have tried to produce and design a manor myself. It was to be situated in the countryside, with a large park in an English Style, meaning there would be a lake, a forest and a lot of those so-called follies. The manor itself was at the time heavily influenced by the Baroque Palace in Kiev, *Mariinsky Dvorets*, not to be confused with the one in St Petersburg. It was, as I said, to be of a baroque style, three stories high, yellow in colour, while the interior would be of a simpler design, with the furniture and design being of the English Country House.

the villa Mouse

900acus) Caliquetes They I am gaing) be nich to NOW do passien into MU Eusin B. Make many MOWEY 'y an essendriel campania the dife, a manual.

Trorets Schoverby mand Tanque mito the dec main ( En pente Enterne (mich are title tough : handle - mountal Style = Nunger & decurrant of Whit Mainingly place in Vine apout extrue your and calour while and minid causing yellere) Ganden style Frenglick fet notice a lat like Astron and Estate and part frank a lat like Astron and Estate and part like Blackheim Palare Paul runking Eight Style Grande Fame (Woads; lauff be open fan mitan? Fon many, restanced and a potied - (Races at del deputs. 3100 wet Oglumedie): flood' 2 ylaan: J AR IT B. Arh range tulle afforial Pitting uma Bent Clack Japanese your Rela ? ovalare aan must prunte aparteretty Vailey Buddlint Elie usan an Juster Benaldir The al guitan the jointy is generation & Woom. reck Includen and Metrice Ohn 13 50 191 1) vanden mur tellain in

Ofwarerky The Monitophy Roba TURK Z ancell 6 lans lasse jung 1713 halow 值用值 后 前 可 目 目 行 成於 Raloshickoff

Marinella Univ erings. ita ane 17.11 Baron Paul von Ostreverkin stuivench Casaque cle,

2017