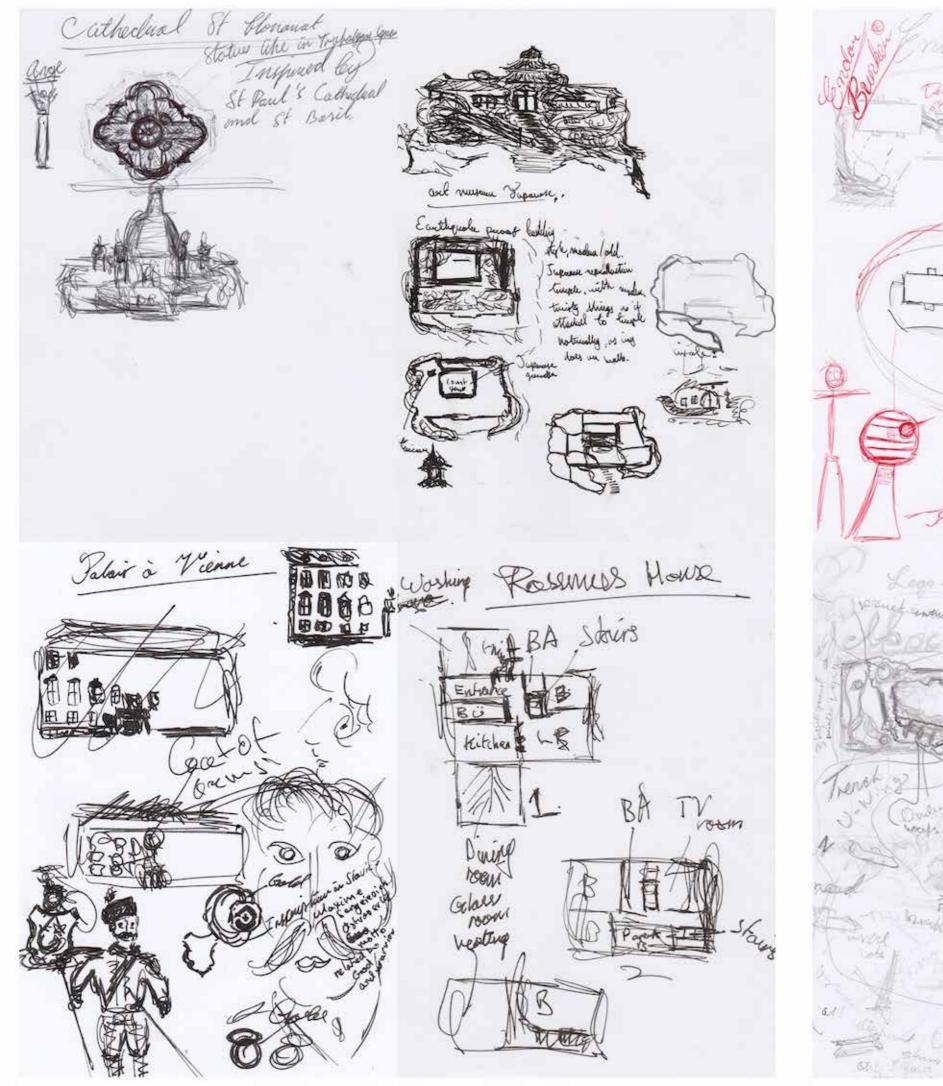

## Ostroverhy Palace Dvoretz Ostroverhih

The Ostroverhy Palace (Dvorets Ostroverhij) is a project based on my research on Russian manors. Based on my findings I have tried to produce and design a manor myself. It was to be situated in the countryside, with a large park in an English Style, meaning there would be a lake, a forest and a lot of those so-called follies. The manor itself was at the time heavily influenced by the Baroque Palace in Kiev, *Mariinsky Dvorets*, not to be confused with the one in St Petersburg. It was, as I said, to be of a baroque style, three stories high, yellow in colour, while the interior would be of a simpler design, with the furniture and design being of the English Country House.

the villa Mouse

900acus) Caliquetes They I am gaing) be nich to NOW do passien into MU Eusin B. Make many MOWEY 'y an essendriel campania the dife, a manual.

Trorets Schoverby mand Tanque mito the dec main ( En pente Enterne (mich are title tough : handle - mountal Style = Nunger & decurrant of Whit Mainingly place in Vine apout extrue your and calour while and minid causing yellere) Ganden style Frenglick fet notice a lat like Astron and Estate and part frank a lat like Astron and Estate and part like Blackheim Palare Paul runking Eight Style Grande Fame (Woads; lauff be open fan mitan? Fon many, restanced and a potied - (Races at del deputs. 3100 wet Oglumedie): flood' 2 ylaan: J AR IT B. Arh range tulle afforial Pitting uma Bent Clack Japanese your Rela ? ovalare aan must prunte aparteretty Vailey Buddlint Elie usan an Juster Benaldir The al guitan the jointy is generation & Woom. reck Includen and Metrice Ohn 13 50 191 1) vanden mur tellain in

Ofwarerky The Monitophy Roba TURK Z ancell 6 lans lasse jung 1713 halow 值用值 后 前 可 目 目 行 成於 Raloshickoff

Marinella Univ erings. ita ane 17.11 Baron Paul von Ostreverkin stuivench Casaque cle,

2017

## **Design & Archi ideas Company House**

My archi ideas are ideas which I had during my architectural researches, and those included making a plan of a house for some of my friends, a narrow boat one could live in, with rooms, salons, bathroom, kitchen and the rest, a cricket stadium built in a neoclassical style, a church on the French Riviera, and even a museum perched amongst the Japanese mountain forests, built in a Bhuddist-Japanese-Chinese style architecture intertwined with modern wooden architecture, amongst some Chinese-Japanese gardens, with a large tree as the center of the whole building located in the central courtyard.