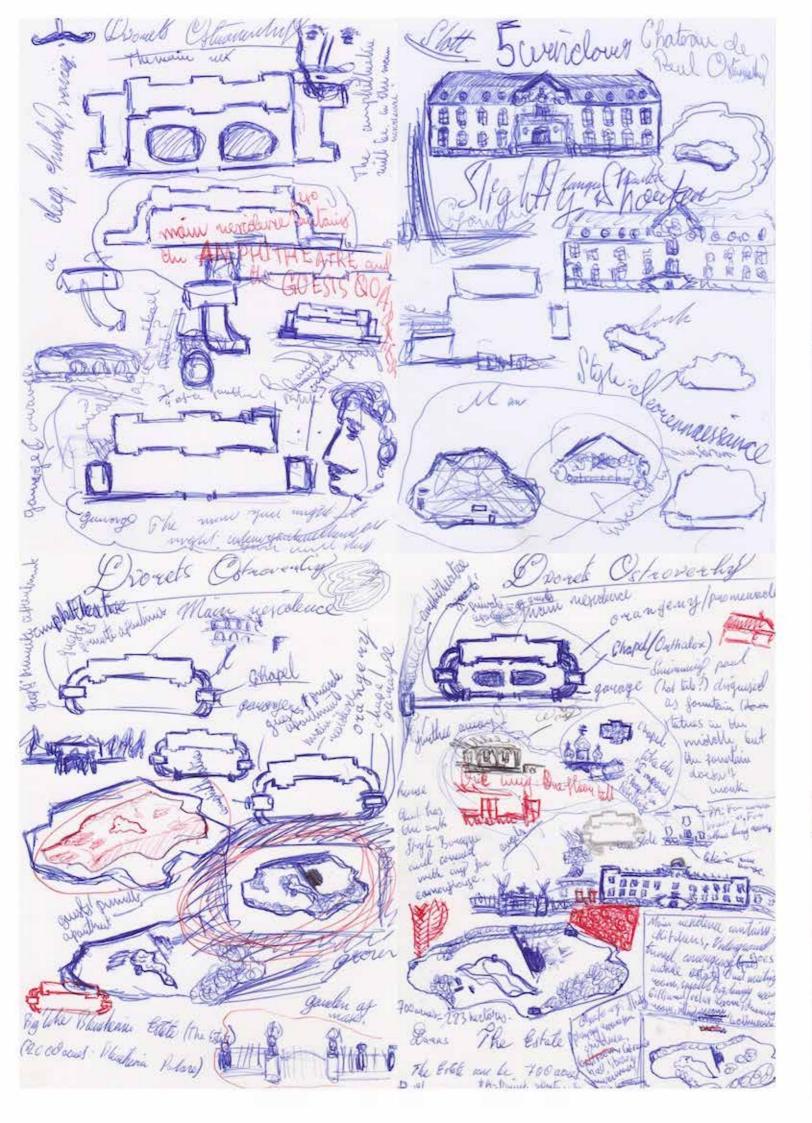

## Ostroverhy Palace Dvoretz Ostroverhih

The Ostroverhy Palace (Dvorets Ostroverhij) is a project based on my research on Russian manors. Based on my findings I have tried to produce and design a manor myself. It was to be situated in the countryside, with a large park in an English Style, meaning there would be a lake, a forest and a lot of those so-called follies. The manor itself was at the time heavily influenced by the Baroque Palace in Kiev, *Mariinsky Dvorets*, not to be confused with the one in St Petersburg. It was, as I said, to be of a baroque style, three stories high, yellow in colour, while the interior would be of a simpler design, with the furniture and design being of the English Country House.

the villa Mouse

900acus) Caliquetes They I am gaing) be nich to NOW do passien into MU Eusin B. Make many MOWEY 'y an essendriel campania the dife, a manual.

Trorets Schoverby mand Tanque mito the dec main ( En pente Enterne (mich are title tough : handle - mountal Style = Nunger & decurrant of Whit Mainingly place in Vine apout extrue your and calour while and minid causing yellere) Ganden style Frenglick fet notice a lat like Astron and Estate and part frank a lat like Astron and Estate and part like Blackheim Palare Paul runking Eight Style Grande Fame (Woads; lauff be open fan mitan? Fon many, restanced and a potied - (Races at del deputs. 3100 wet Oglumedie): flood' 2 ylaan: J AR IT B. Arh range tulle afforial Pitting uma Bent Clack Japanese your Rela ? ovalare aan must prunte aparteretty Vailey Buddlint Elie usan an Juster Benaldir The al guitan the jointy is generation & Woom. reck Includen and Metrice Ohn 13 50 191 1) vanden mur tellain in

Ofwarerky The Monitophy Roba TURK Z ancell 6 lans lasse jung 1713 halow 值用值 后 前 可 目 目 行 成於 Raloshickoff

Marinella Univ erings. ita ane 17.11 Baron Paul von Ostreverkin stuivench Casaque cle,

2017