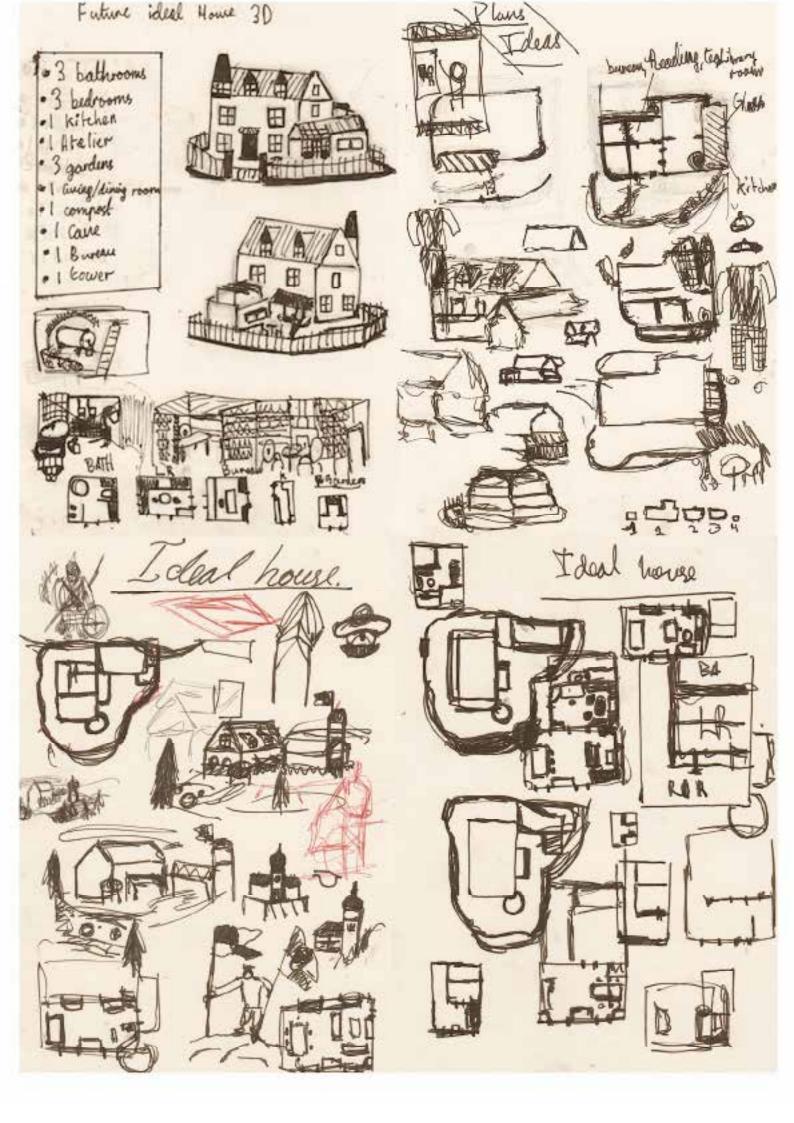

## My Ideal House

My ideal house was one of my early architectural projects in which I designed a house, which I would want to live in. It was to be two stories high, plus a loft space which would be converted into a bedroom. There would be three gardens – one at the front of the house which is used in part to grow fruit and vegetables, another smaller garden situated at the rear of the house where there would be a pear tree and a space for eating outside, and the last garden, on the roof of the house, where there would be a pergola and grape vines. Meanwhile, the interior of the house will house three bedrooms, three bathrooms, an office, an atelier, a library/living room and a kitchen.

anen leseu 9

10/USC gardom ININA Thehen F bathroom (inving room) Sondan house 0 meanlea hathtoo 3 hed guen , 66 0

Printer 1 have grinder borden berling the little to driving the pointing the state of the state