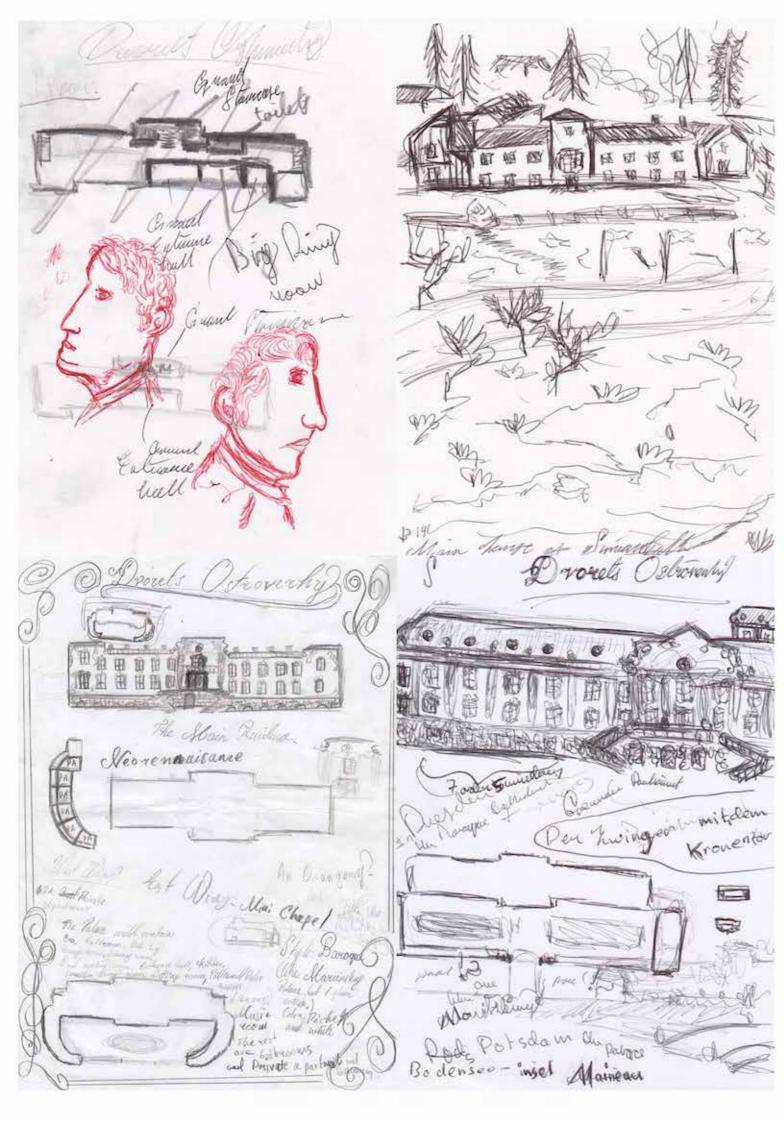

## Ostroverhy Palace Dvoretz Ostroverhih

The Ostroverhy Palace (Dvorets Ostroverhij) is a project based on my research on Russian manors. Based on my findings I have tried to produce and design a manor myself. It was to be situated in the countryside, with a large park in an English Style, meaning there would be a lake, a forest and a lot of those so-called follies. The manor itself was at the time heavily influenced by the Baroque Palace in Kiev, *Mariinsky Dvorets*, not to be confused with the one in St Petersburg. It was, as I said, to be of a baroque style, three stories high, yellow in colour, while the interior would be of a simpler design, with the furniture and design being of the English Country House.

the villa Mouse

900acus) Caliquetes They I am gaing) be nich to NOW do passien into MU Eusin B. Make many MOWEY 'y an essendriel campania the dife, a manual.

Trorets Schoverby mand Tanque mito the dec main ( En pente Enterne (mich are title tough : handle - mountal Style = Nunger & decurrant of Whit Mainingly place in Vine apout extrue your and calour while and minid causing yellere) Ganden style Frenglick fet notice a lat like Astron and Estate and part frank a lat like Astron and Estate and part like Blackheim Palare Paul runking Eight Style Grande Fame (Woads; lauff be open fan mitan? Fon many, restanced and a potied - (Races at del deputs. 3100 wet Oglumedie): flood' 2 ylaan: J AR IT B. Arh range tulle afforial Pitting uma Bent Clack Japanese your Rela ? ovalare aan must prunte aparteretty Vailey Buddlint Elie usan an Juster Benaldir The al guitan the jointy is generation & Woom. reck Includen and Metrice Ohn 13 50 191 1) vanden mur tellain in

Ofwarerky The Monitophy Roba TURK Z ancell 6 lans lasse jung 1713 halow 值用值 后 前 可 目 目 行 成於 Raloshickoff

Marinella Univ erings. ita ane 17.11 Baron Paul von Ostreverkin stuivench Casaque cle,

2017