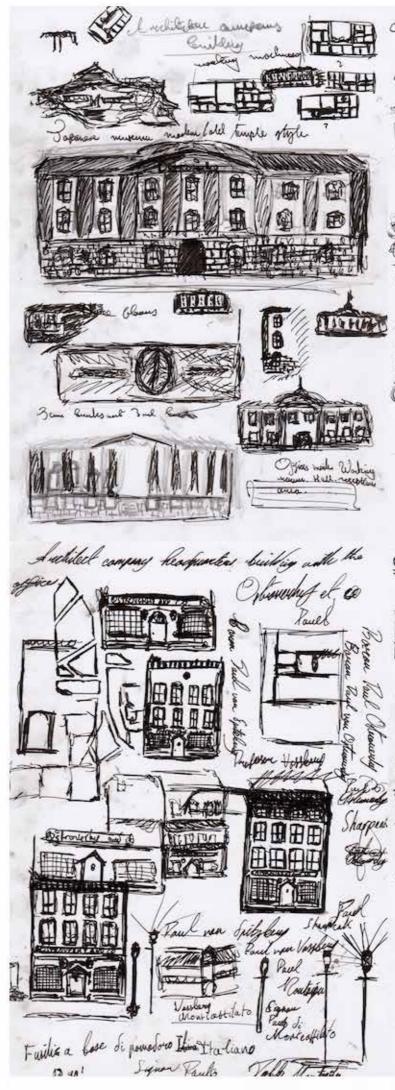

Having once had the idea to create an architectural firm, I had naturally thought of the headquarter's building of the future architectural company, and this project is but a minor one in which I researched on various traditional architectural firms and their headquarters, all to amount to a main idea of some neoclassical Bank of England style building in the heart of a city.

Design ideas are ideas I had when researching on various design projects which I had found interesting. They mostly consist of interesting facts I had found out, like when I discovered that there is an old tram running down the tram-line in Australia, housing a luxurious restaurant, all while moving through the center of Melbourne. This led me to do my own project, a green double-decker bus which inside would be a restaurant. Others included logos, a coat of arms and other such things.