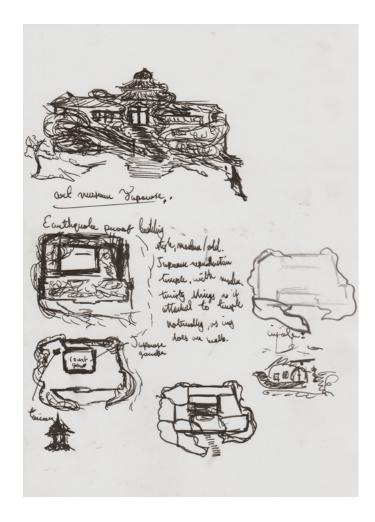

## **Design & Archi ideas Company House**

My archi ideas are ideas which I had during my architectural researches, and those included making a plan of a house for some of my friends, a narrow boat one could live in, with rooms, salons, bathroom, kitchen and the rest, a cricket stadium built in a neoclassical style, a church on the French Riviera, and even a museum perched amongst the Japanese mountain forests, built in a Bhuddist-Japanese-Chinese style architecture intertwined with modern wooden architecture, amongst some Chinese-Japanese gardens, with a large tree as the center of the whole building located in the central courtyard.