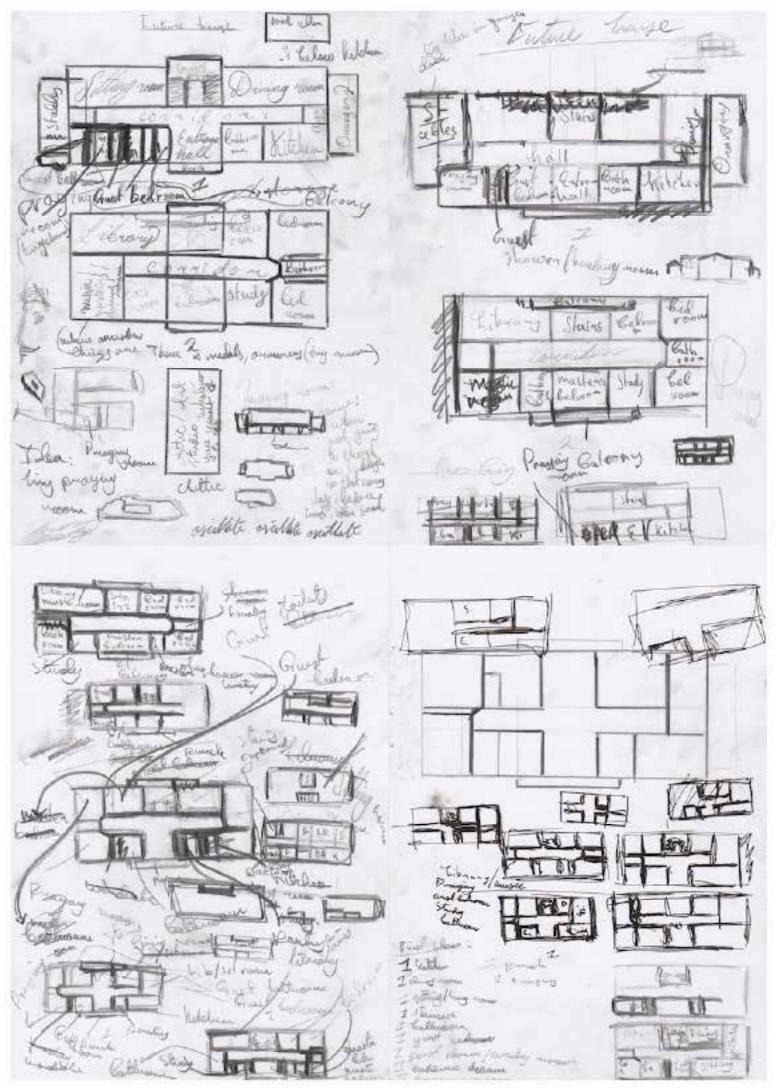

## My Ideal House

My ideal house was one of my early architectural projects in which I designed a house, which I would want to live in. It was to be two stories high, plus a loft space which would be converted into a bedroom. There would be three gardens – one at the front of the house which is used in part to grow fruit and vegetables, another smaller garden situated at the rear of the house where there would be a pear tree and a space for eating outside, and the last garden, on the roof of the house, where there would be a pergola and grape vines. Meanwhile, the interior of the house will house three bedrooms, three bathrooms, an office, an atelier, a library/living room and a kitchen.

anen leseu 9

10/USC gardom ININA Thehen F bathroom (inving room) Sondan house 0 meanlea hathtoo 3 hed guen , 66 0

Printer 1 have grinder borden berling the little to driving the pointing the state of the state